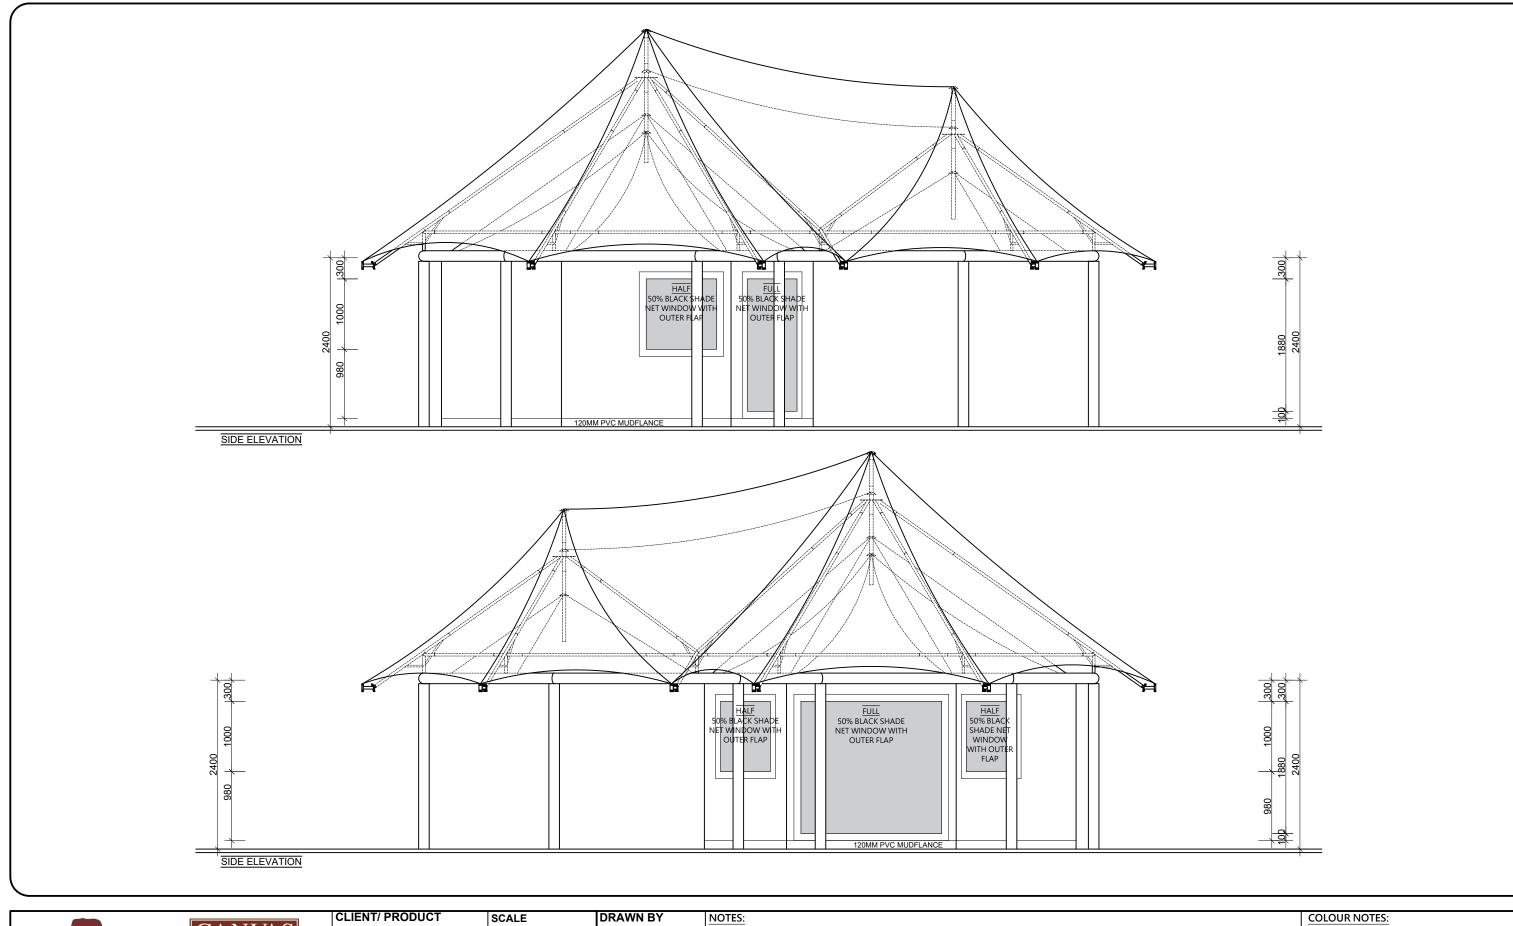

DRAWING NUMBER

 $1 \ 102 \ -01 \ -01 \ -03 \ -03$ 

YADEV

CHECKED BY

1. 38mm MILD STEEL POWDER COATED FRAME ON CLIENTS RINGBEAM/GUMPOLE STRUCTURE 2. SHADE NET FLYSHEET 3. PVC FLYSHEET

4. CANVAS BODY

. 2.4M WALL HEIGHT

6. 50% BLACK SHADE NET WINDOWS WITH OUTER FLAP
7. AIR VENTS ON BODY WITH INNER FLAP
8. INNER CEILING WITH STANDARD BORDER

CURTAINS
CURTAIN RODS AND LOOPS ONLY
C&T TO SUPPLY DOUBLE DOOR AS PER DOOR SCHEDULE
1 X DOOR FITTINGS
2 X FAN FITTING

SQUARE TUBING, WEBBING STRAPS, BODY POLES

1. MUDFLANCE - DARK EARTH
2. BODY/WALLS/ROOF - SAND/SAND
3. INNER CEILING - BULL DENIM

4. WINDOWS - 50% BLACK SHADE NET

5. PVC FLYSHEET - BEIGE

6. SHADE NET FLYSHEET - DESERT SAND

7. FRAME - LIGHT BROWN