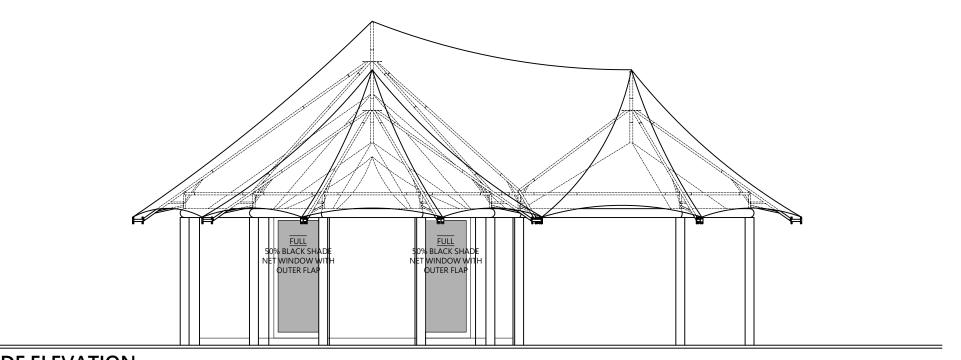

**SIDE ELEVATION** 

**SIDE ELEVATION** 

DESIGNED TO IMPRESS. BUILT TO LAST. TEL: 036 634 1902 PO BOX 556 LADYSMITH

3370 EMAIL: INFO@CANVASANDTENT.NET WEBSITE: WWW.CANVASANDTENT.CO.ZA

CANVAS AND TENT

WE'VE GOT YOU COVERED

CLIENT/ PRODUCT GEORGE MOHLAKOANA **SHAKA ON FISH EAGLE FRAME** 

DRAWING SIDE ELEVATIONS

DATE 06/02/2023 DRAWING NUMBER

SCALE

**TO FIT VIEW** 

 $1 \\ 1 \\ 0 \\ 2 \\ -0 \\ 1 \\ -0 \\ 2 \\ -0 \\ 2 \\ -0 \\ 0 \\ 3 \\ \text{PAGE}$ 

**DRAWN BY** 

CHECKED BY

YADEV

1. 38mm MILD STEEL POWDER COATED FRAME ON CLIENTS RINGBEAM/GUMPOLE STRUCTURE 2. SHADE NET FLYSHEET 3. PVC FLYSHEET

4. CANVAS BODY

4. JAINVAS BUDY
5. 50% BLACK SHADE NET WINDOWS WITH OUTER FLAP
6. AIR VENTS ON BODY WITH INNER FLAP
7. INNER CEILING WITH STANDARD BORDER
8. NO CURTAINS

5. NO CURTAINS
9. CURTAIN RODS AND LOOPS ONLY
10. C&T TO SUPPLY DOUBLE DOORS AS PER SCHEDULE
11. 2 X DOOR FITTINGS
12. 4 X FAN/LIGHT FITTINGS

SQUARE TUBING, WEBBING STRAPS, BODY POLES

**COLOUR NOTES:** 

1. MUDFLANCE 2. BODY/WALLS/ROOF 3. INNER CEILING - BULL DENIM
4. WINDOWS - 50% BLACK SHADE NET

5. PVC FLYSHEET -

6. SHADE NET FLYSHEET -7. FRAME -