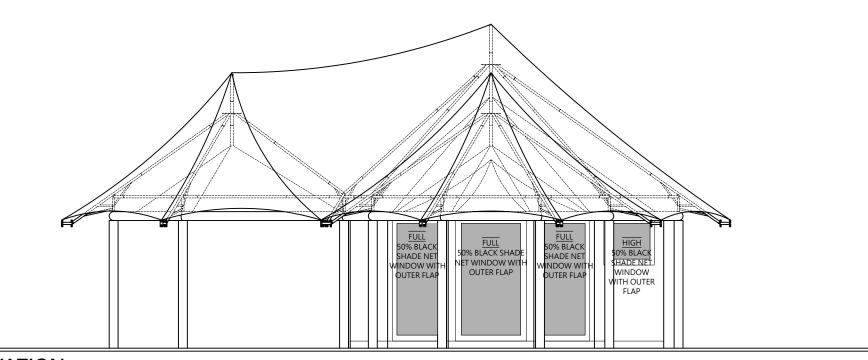

**SIDE ELEVATION** 

**SIDE ELEVATION** 

DESIGNED TO IMPRESS. BUILT TO LAST. TEL: 036 634 1902 PO BOX 556 LADYSMITH

3370 EMAIL: INFO@CANVASANDTENT.NET WEBSITE: WWW.CANVASANDTENT.CO.ZA

CANVAS AND TENT

WE'VE GOT YOU COVERED

CLIENT/ PRODUCT GEORGE MOHLAKOANA **SHAKA ON FISH EAGLE FRAME** 

DRAWING SIDE ELEVATIONS

DATE 06/02/2023 DRAWING NUMBER

SCALE

**TO FIT VIEW** 

 $1 \\ 1 \\ 0 \\ 2 \\ -0 \\ 1 \\ -0 \\ 2 \\ -0 \\ 2 \\ -0 \\ 0 \\ 3 \\ \text{PAGE}$ 

**DRAWN BY** 

CHECKED BY

YADEV

1. 38mm MILD STEEL POWDER COATED FRAME ON CLIENTS RINGBEAM/GUMPOLE STRUCTURE 2. SHADE NET FLYSHEET 3. PVC FLYSHEET

4. CANVAS BODY

4. JAINVAS BUDY
5. 50% BLACK SHADE NET WINDOWS WITH OUTER FLAP
6. AIR VENTS ON BODY WITH INNER FLAP
7. INNER CEILING WITH STANDARD BORDER
8. NO CURTAINS

5. NO CURTAINS
9. CURTAIN RODS AND LOOPS ONLY
10. C&T TO SUPPLY DOUBLE DOORS AS PER SCHEDULE
11. 2 X DOOR FITTINGS
12. 4 X FAN/LIGHT FITTINGS

SQUARE TUBING, WEBBING STRAPS, BODY POLES

**COLOUR NOTES:** 

1. MUDFLANCE 2. BODY/WALLS/ROOF 3. INNER CEILING - BULL DENIM
4. WINDOWS - 50% BLACK SHADE NET

5. PVC FLYSHEET -

6. SHADE NET FLYSHEET -7. FRAME -