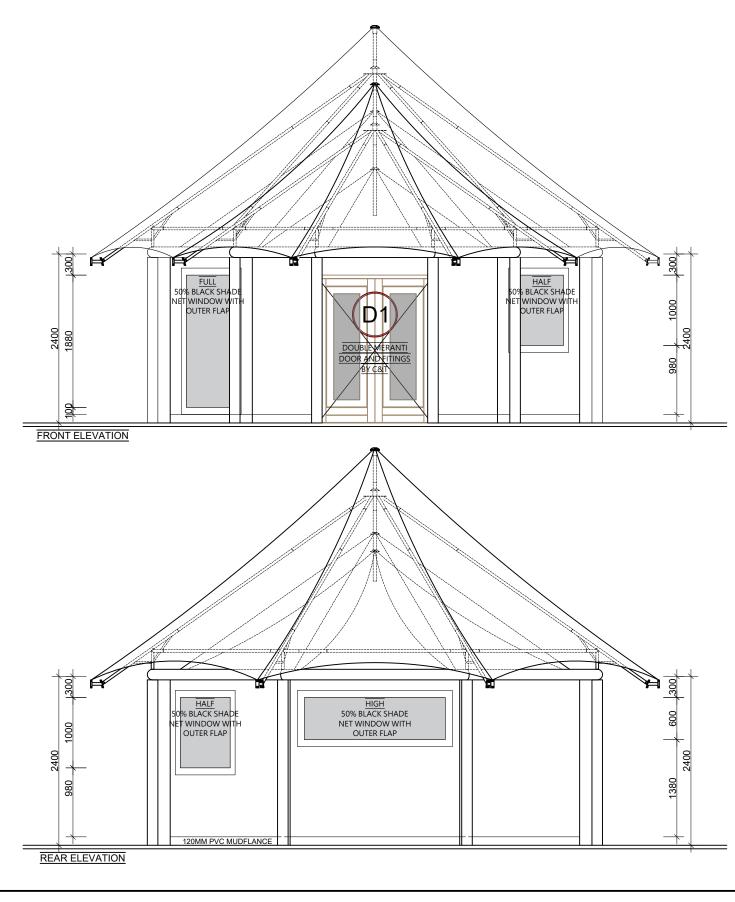

DRAWING FRONT AND REAR ELEVATIONS

SCALE DRAWN BY YADEV **TO FIT VIEW** DATE CHECKED BY 13/02/2023

DRAWING NUMBER  $1 \ 102 \ -01 \ -01 \ -03 \ -02$   $_{\mathsf{CLIENT}} \ \mathsf{PROJECT} \ \mathsf{UNIT} \ \mathsf{-REV} \ \mathsf{-PAGE}$ 

1. 38mm MILD STEEL POWDER COATED FRAME ON CLIENTS RINGBEAM/GUMPOLE STRUCTURE 2. SHADE NET FLYSHEET 3. PVC FLYSHEET

4. CANVAS BODY . 2.4M WALL HEIGHT

6. 50% BLACK SHADE NET WINDOWS WITH OUTER FLAP
7. AIR VENTS ON BODY WITH INNER FLAP
8. INNER CEILING WITH STANDARD BORDER

4. WINDOWS - 50% BLACK SHADE NET

5. PVC FLYSHEET - BEIGE 6. SHADE NET FLYSHEET - DESERT SAND

7. FRAME - LIGHT BROWN