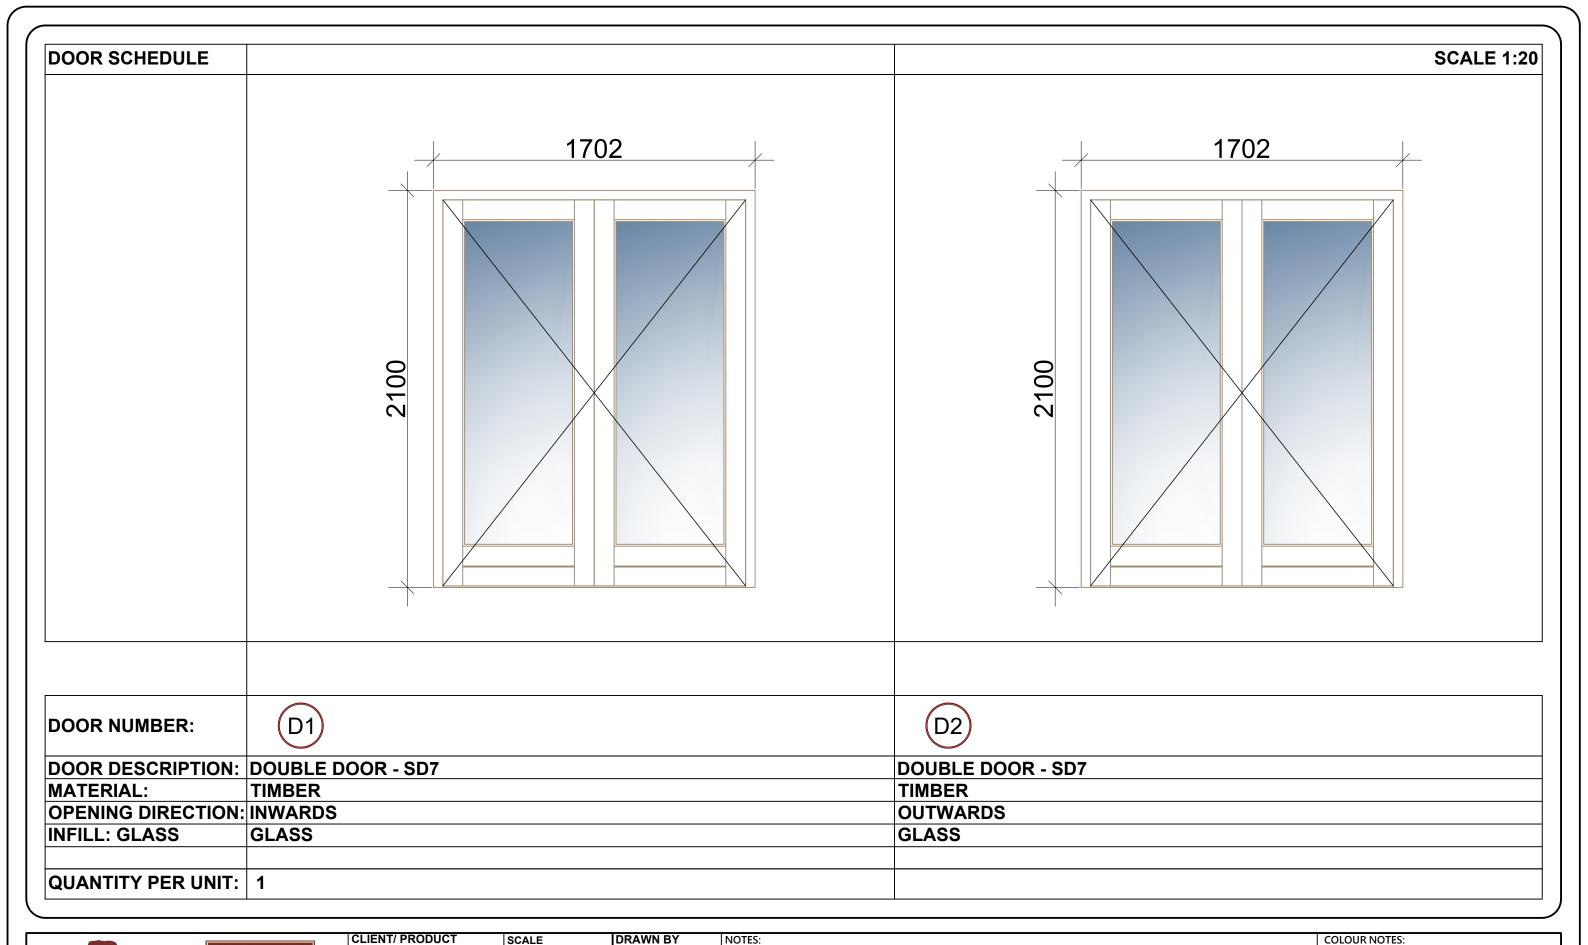

DRAWING INFO:

• DO NOT SCALE DRAWINGS

• ONLY USE MEASUREMENTS GIVEN
• ANY ADDITIONAL INFO OR
VARIATION SHOULD BE GIVEN
TURBULED THE DESIGN DRAWING

DOOR SCHEDULE

**TO FIT VIEW** 

06/02/2023

YADEV

CHECKED BY

- I. 38mm MILD STEEL POWDER COATED FRAME ON CLIENTS RINGBEAM/GUMPOLE STRUCTURE 2. SHADE NET FLYSHEET 3. PVC FLYSHEET
- 4. CANVAS BODY
- 4. CAINVAS BUDY
  5. 50% BLACK SHADE NET WINDOWS WITH OUTER FLAP
  6. AIR VENTS ON BODY WITH INNER FLAP
  7. INNER CEILING WITH STANDARD BORDER
  8. NO CURTAINS
- - 8. NO CURTAINS
    9. CURTAINS
    90. CURTAIN RODS AND LOOPS ONLY
    10. C&T TO SUPPLY DOUBLE DOORS AS PER SCHEDULE
    11. 2 X DOOR FITTINGS
    12. 4 X FAN/LIGHT FITTINGS
- SQUARE TUBING, WEBBING STRAPS, BODY POLES